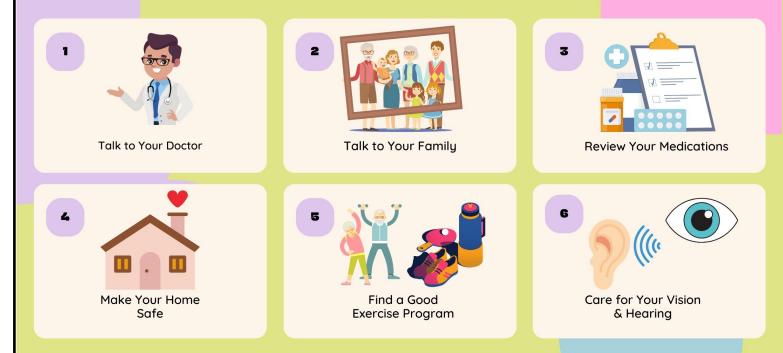

## **TIPS TO HELP PREVENT FALLS**

#### For more information and ways to prevent falls visit www.ncoa.org and www.cdc.gov/steadi